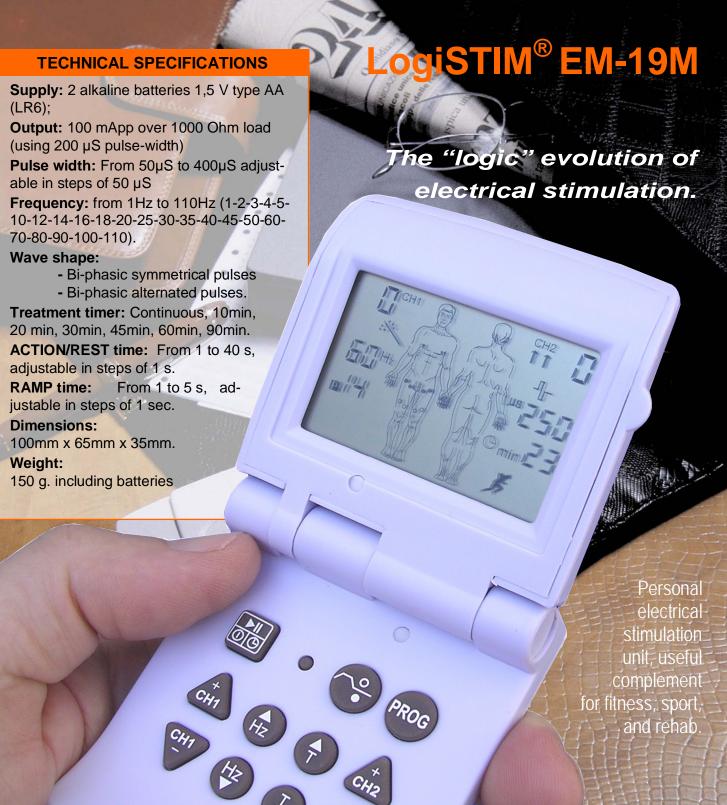

# Decide your goal, then let LogiSTIM® EM-19M working for you.

Personal electrical stimulation unit.

specific for muscle conditioning treatments, complementary for sport, fitness or rehabilitation, with friendly graphic set-up of the area to be treated and the right electrodes position shown on the display.

## Adjust the stimulation intensity

That is what the user of LogiSTIM® EM-19M is asked to do. Every parameter will be AUTOMATICALLY set and, on the screen, the right position of electrodes will be shown.

- Direct selection of the area to be treated
- Best electrodes positioning, automatically shown on the display
- Function IntelliSTIM® with automatic interactive parameters adjustment
- Any parameters shown, adjustable in real time, during the session.
- Automatic selection of the waveshape, according to the area
- 10 free editable programs (M)
- 10 programs NMS in memory (P)

### The symbol

tells the user that the automatic set-up system IntelliSTIM® is working. If, a time-based parameter (action, rest), of an editable program (M type) normally automatically, controlled, will be changed, such symbol will disappear. To restore the regular values, simply press the small button "RESET", beside the