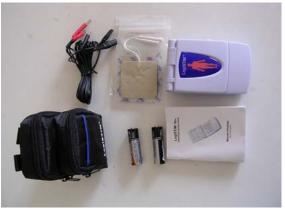

#### **ENDOWMENT**

1x — Unit LogiSTIM® EM-19M

2x — Wires for electrodes connection

4x — Self-adhering electrodes 50x50 mm with connector 2 mm socket type.

2x — Batteries type AA1.5 V (LR6)

1x — Instructions booklet

1x — Bag with compartments